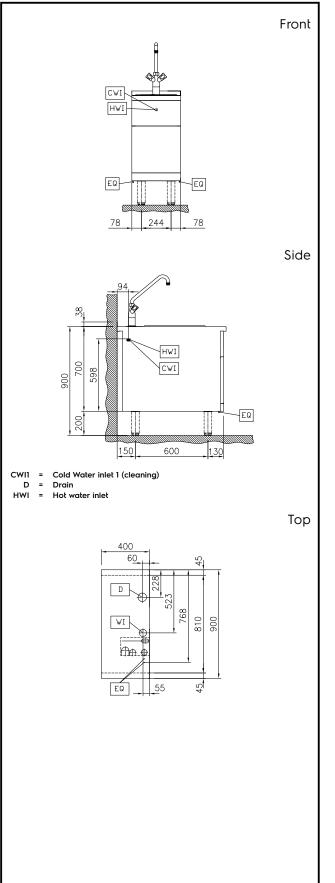

# Water:Inlet water line size:3/4"Drain line size:1"Incoming Cold/hot Water line<br/>size:3/4"Key Information:1

| External dimensions, Width:  | 400 mm |
|------------------------------|--------|
| External dimensions, Depth:  | 900 mm |
| External dimensions, Height: | 700 mm |
| Net weight:                  | 38 kg  |