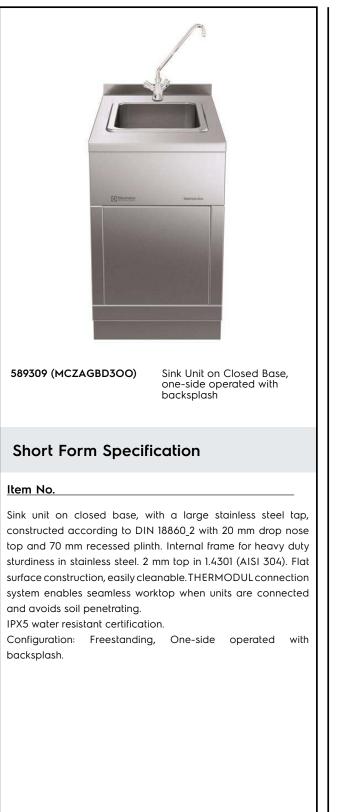

Modular Cooking Range Line thermaline 90 - Sink unit on closed base, 1 Side with Backsplash

| ITEM #  |  |  |
|---------|--|--|
| MODEL # |  |  |
| NAME #  |  |  |
| SIS #   |  |  |
| AIA #   |  |  |

### **Main Features**

- Large stainless steel tap.
- All major components may be easily accessed from the front.
- THERMODUL connection system creates a seamless work top when units are connected to each other thus avoiding soil penetrating vital components and facilitating the removal of units in case of replacement or service.

# Construction

- IPX5 water resistance certification.
- Fitted on a closed base.
- 2 mm top in 1.4301 (AISI 304).
- Unit constructed according to DIN 18860\_2 with 20 mm drop nose top and 70 mm recessed plinth.
- Flat surface construction with minimal hidden areas to easily clean all surfaces
- Internal frame for heavy duty sturdiness in stainless steel.